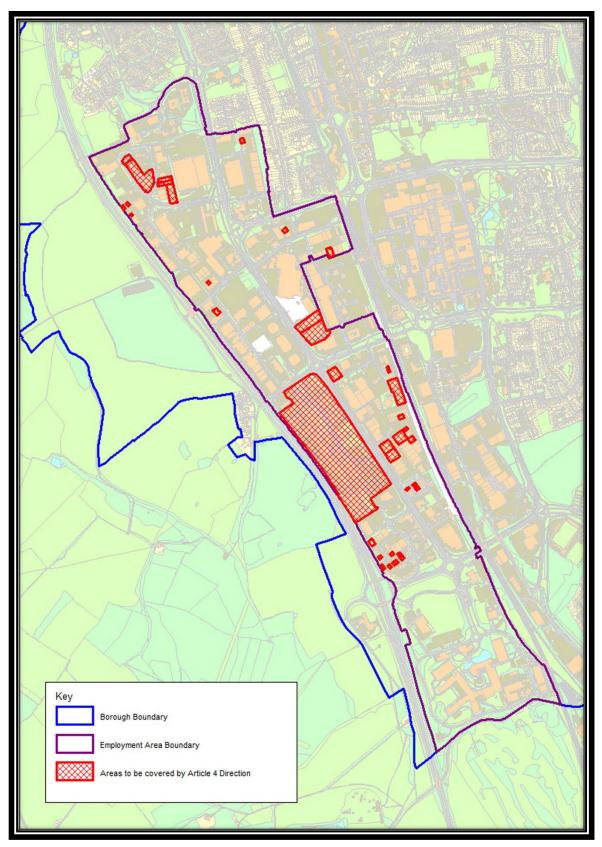

The Article 4 Direction applies to the 12 sites within Pin Green Employment Area, and 42 individual sites in Gunnels Wood Employment Area as shown edged and hatched red on the plans attached to the Direction. A copy of the Direction, including a map defining the areas covered, can be viewed at the Stevenage Borough Council Offices in Danestrete, Stevenage Central Library at Southgate and the Old Town Library at 38 High Street or on the Council's website at <u>www.stevenage.gov.uk/</u>.