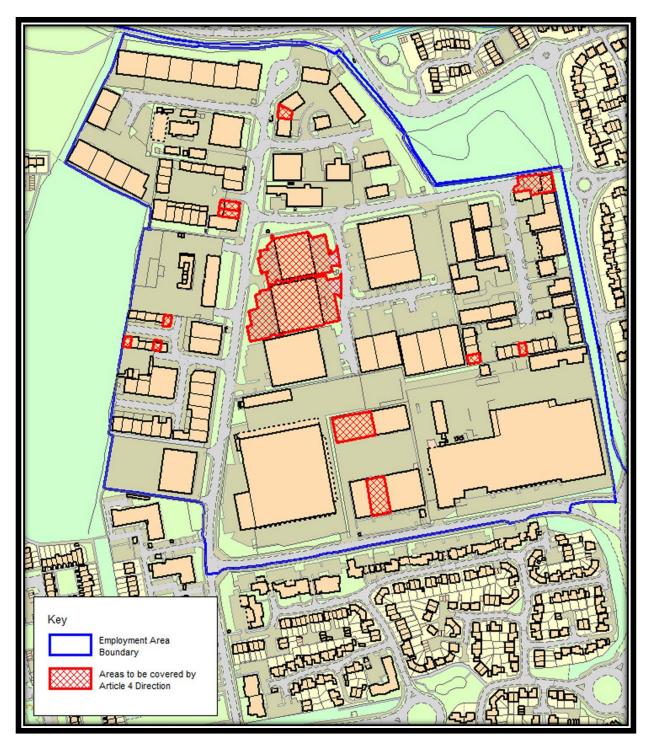

The Article 4 Direction applies to the 12 sites within Pin Green Employment Area, and 42 individual sites in Gunnels Wood Employment Area as shown edged and hatched red on the plans attached to the Direction. A copy of the Direction, including a map defining the areas covered, can be viewed at the Stevenage Borough Council Offices in Danestrete, Stevenage Central Library at Southgate and the Old Town Library at 38 High Street or on the Council's website at <u>www.stevenage.gov.uk/</u>.